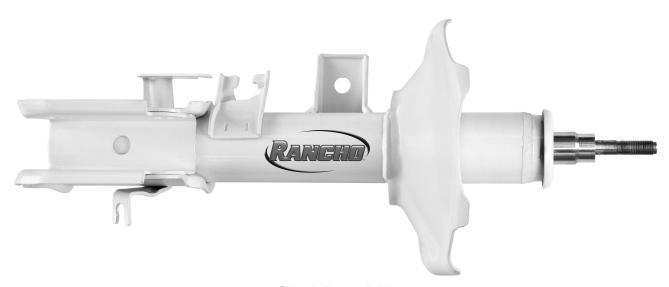

Representative images are used for shock configuration. All measurements are in inches. Boot/Dust Shield end is upper. Rancho® only engineers its shock absorbers for the applications listed in this catalog. Misapplication of Rancho® shock absorbers will result in reduced handling and braking ability and voids warranty. Product specifications subject to change without notice.













Representative images are used for shock configuration. All measurements are in inches. Boot/Dust Shield end is upper. Rancho® only engineers its shock absorbers for the applications listed in this catalog. Misapplication of Rancho® shock absorbers will result in reduced handling and braking ability and voids warranty. Product specifications subject to change without notice.





**Strut Type B8** 



**Strut Type B11**