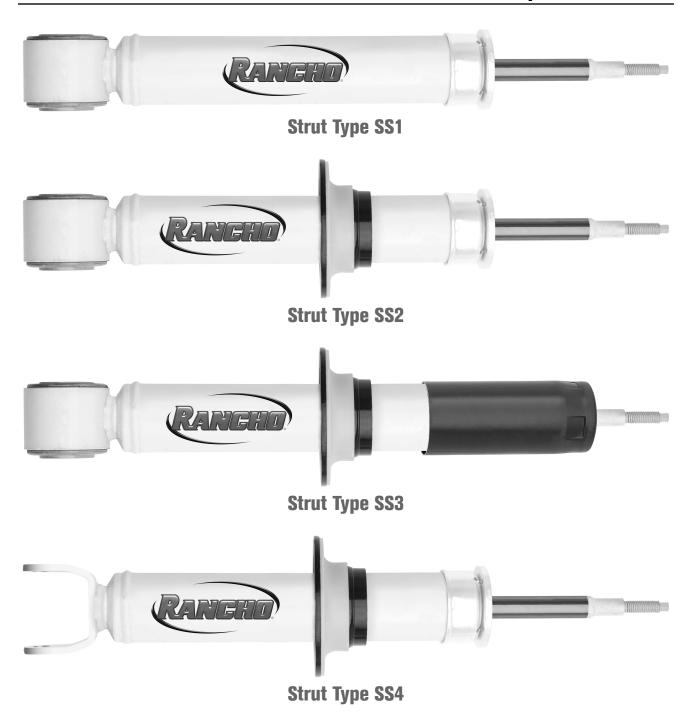

**LS Type - LS Type** 

r iybo r iybo

Representative images are used for shock configuration. All measurements are in inches. Boot/Dust Shield end is upper. Rancho® only engineers its shock absorbers for the applications listed in this catalog. Misapplication of Rancho® shock absorbers will result in reduced handling and braking ability and voids warranty. Product specifications subject to change without notice.

Representative images are used for shock configuration. All measurements are in inches. Boot/Dust Shield end is upper. Rancho® only engineers its shock absorbers for the applications listed in this catalog. Misapplication of Rancho® shock absorbers will result in reduced handling and braking ability and voids warranty. Product specifications subject to change without notice.