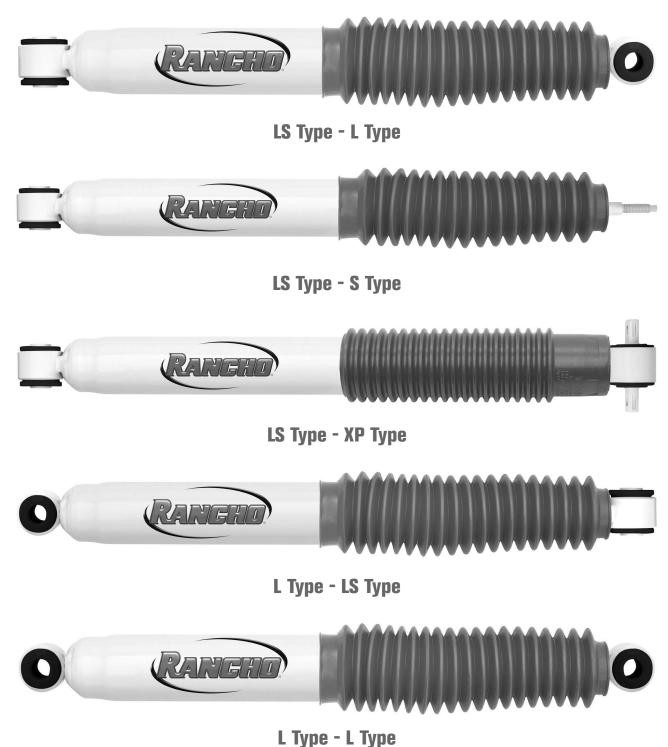

**LS Type - LS Type** 

r iybo r iybo

Representative images are used for shock configuration. All measurements are in inches. Boot/Dust Shield end is upper. Rancho® only engineers its shock absorbers for the applications listed in this catalog. Misapplication of Rancho® shock absorbers will result in reduced handling and braking ability and voids warranty. Product specifications subject to change without notice.

Representative images are used for shock configuration. All measurements are in inches. Boot/Dust Shield end is upper. Rancho® only engineers its shock absorbers for the applications listed in this catalog. Misapplication of Rancho® shock absorbers will result in reduced handling and braking ability and voids warranty. Product specifications subject to change without notice.