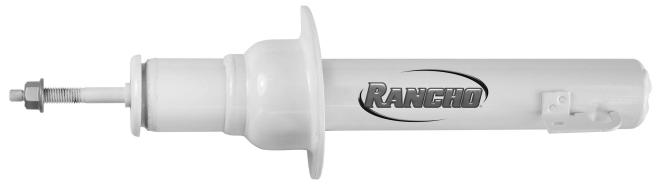

** 





r iybo r iybo





Representative images are used for shock configuration. All measurements are in inches. Boot/Dust Shield end is upper. Rancho® only engineers its shock absorbers for the applications listed in this catalog. Misapplication of Rancho® shock absorbers will result in reduced handling and braking ability and voids warranty. Product specifications subject to change without notice.













Representative images are used for shock configuration. All measurements are in inches. Boot/Dust Shield end is upper. Rancho® only engineers its shock absorbers for the applications listed in this catalog. Misapplication of Rancho® shock absorbers will result in reduced handling and braking ability and voids warranty. Product specifications subject to change without notice.





**Strut Type B8** 



**Strut Type B11**