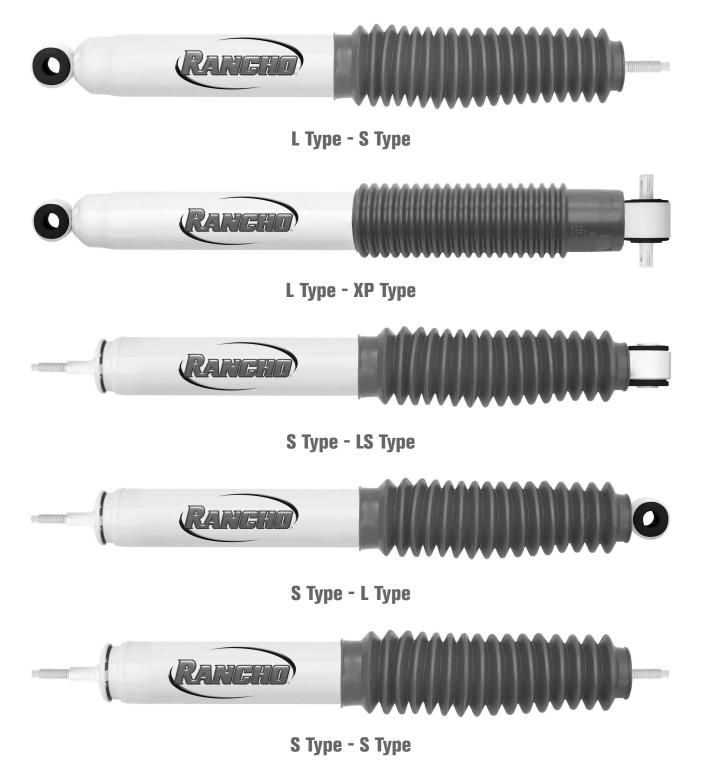

**LS Type - LS Type** 

r iybo r iybo

Representative images are used for shock configuration. All measurements are in inches. Boot/Dust Shield end is upper. Rancho® only engineers its shock absorbers for the applications listed in this catalog. Misapplication of Rancho® shock absorbers will result in reduced handling and braking ability and voids warranty. Product specifications subject to change without notice.

Representative images are used for shock configuration. All measurements are in inches. Boot/Dust Shield end is upper. Rancho® only engineers its shock absorbers for the applications listed in this catalog. Misapplication of Rancho® shock absorbers will result in reduced handling and braking ability and voids warranty. Product specifications subject to change without notice.