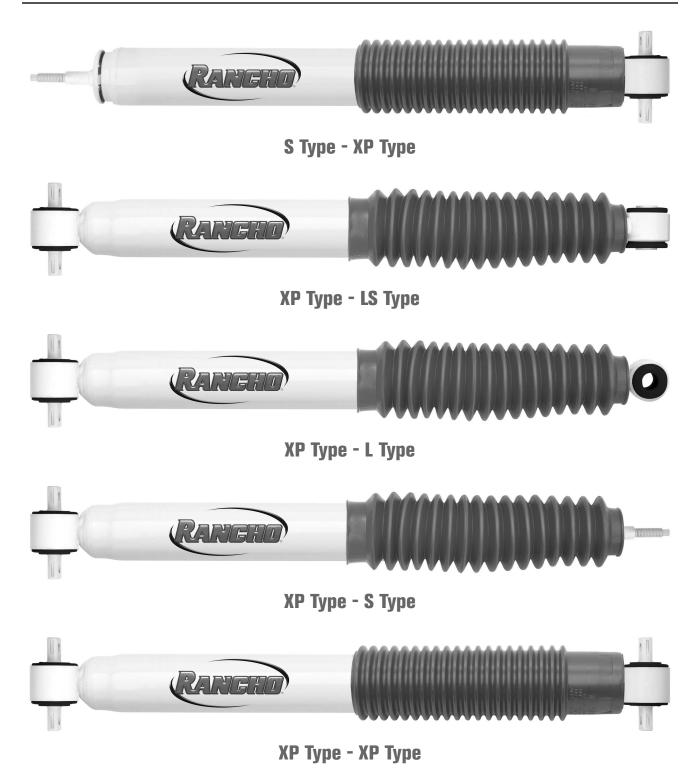

**LS Type - LS Type** 

r iybo r iybo

Representative images are used for shock configuration. All measurements are in inches. Boot/Dust Shield end is upper. Rancho® only engineers its shock absorbers for the applications listed in this catalog. Misapplication of Rancho® shock absorbers will result in reduced handling and braking ability and voids warranty. Product specifications subject to change without notice.

Representative images are used for shock configuration. All measurements are in inches. Boot/Dust Shield end is upper. Rancho® only engineers its shock absorbers for the applications listed in this catalog. Misapplication of Rancho® shock absorbers will result in reduced handling and braking ability and voids warranty. Product specifications subject to change without notice.