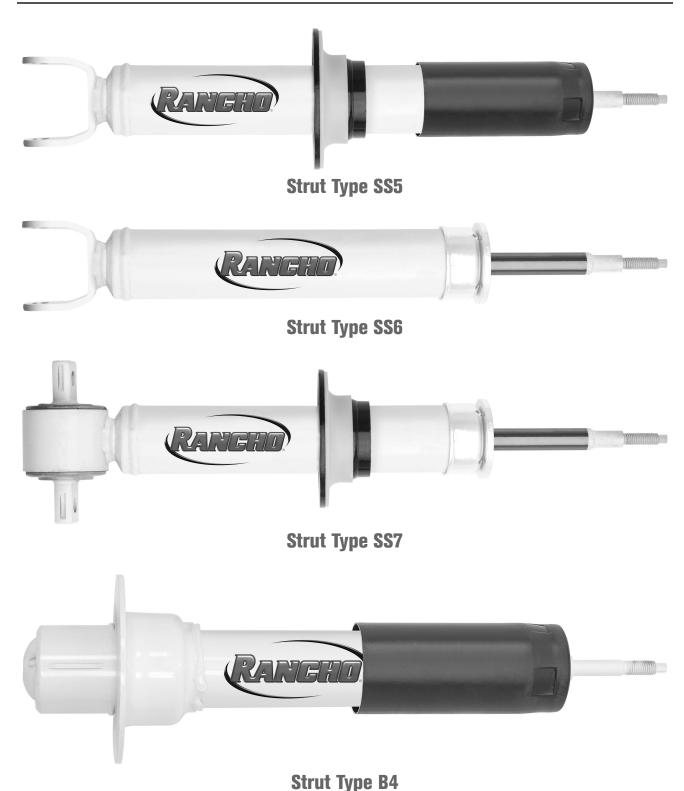

**LS Type - LS Type** 

r iybo r iybo

Representative images are used for shock configuration. All measurements are in inches. Boot/Dust Shield end is upper. Rancho® only engineers its shock absorbers for the applications listed in this catalog. Misapplication of Rancho® shock absorbers will result in reduced handling and braking ability and voids warranty. Product specifications subject to change without notice.

Representative images are used for shock configuration. All measurements are in inches. Boot/Dust Shield end is upper. Rancho® only engineers its shock absorbers for the applications listed in this catalog. Misapplication of Rancho® shock absorbers will result in reduced handling and braking ability and voids warranty. Product specifications subject to change without notice.