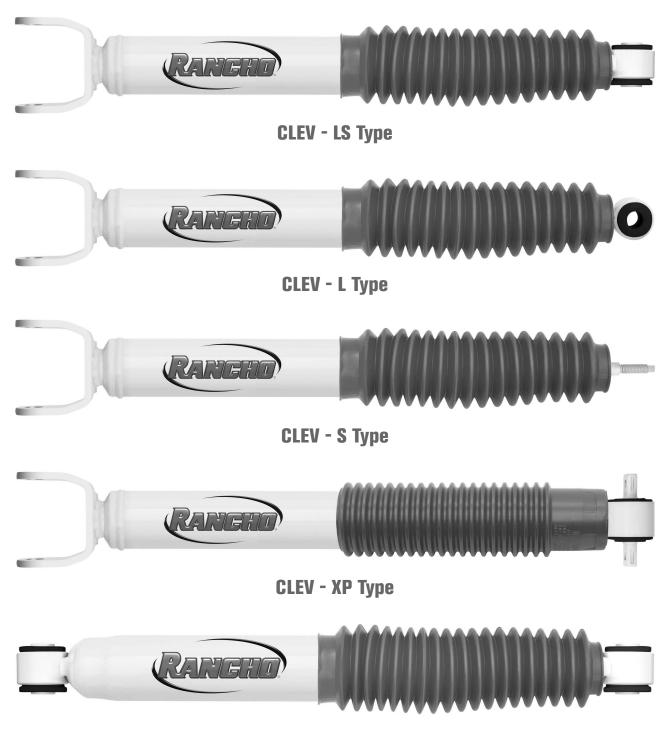

**LS Type - LS Type** 

r iybo r iybo

Representative images are used for shock configuration. All measurements are in inches. Boot/Dust Shield end is upper. Rancho® only engineers its shock absorbers for the applications listed in this catalog. Misapplication of Rancho® shock absorbers will result in reduced handling and braking ability and voids warranty. Product specifications subject to change without notice.

Representative images are used for shock configuration. All measurements are in inches. Boot/Dust Shield end is upper. Rancho® only engineers its shock absorbers for the applications listed in this catalog. Misapplication of Rancho® shock absorbers will result in reduced handling and braking ability and voids warranty. Product specifications subject to change without notice.